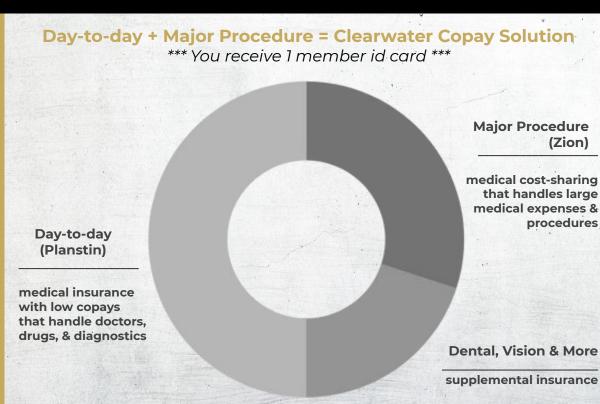

# **How the Clearwater Solution works**

The Clearwater Solution is made up of three components that combine to cover the full suite of healthcare, from day-to-day needs like doctors, drugs, & diagnostics to unexpected major procedures or illnesses.

Traditional medical insurance: This is the most frequently used piece of our solution, which covers day-to-day needs such as preventative check-ups, prescription drugs, and diagnostics handled by the carrier Planstin.

**Medical cost-sharing:** When an unexpected medical issue or major procedure arises, this component dramatically reduces your out-of-pocket risk handled by the carrier **Zion**.

Supplemental Insurance: Choose from a variety of a la carte options such as Dental, Vision, Accident, Critical Illness & more.